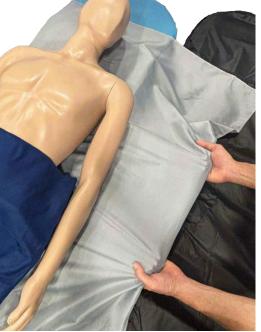

## Flat Transfer Sheets

Taylor Healthcare Products, Inc. continues as the industry leader in quality, innovation and customer service!

Our premier line of Vanguard<sup>™</sup> flat sheets are limited use, durable and ideal for easily transferring patients.

• Transfer capacity of 500 lbs.

• Designed to aid in patient transfers

• Soft woven material maximizes patient comfort

• The perfect choice for hospital based ambulance services

• Finished with serged edges

• Generously sized

• May also be utilized as a patient privacy flat sheet

| Item #    | Product                  | Color | Details                 | Size      | Packaging |
|-----------|--------------------------|-------|-------------------------|-----------|-----------|
| 99-F4884G | Grey Flat Transfer Sheet | Grey  | Poly/Woven, Serged Edge | 48" x 84" | 50/case   |
| 99-F3690B | Blue Flat Transfer Sheet | Blue  | Poly/Woven, Serged Edge | 36"x 90"  | 50/case   |