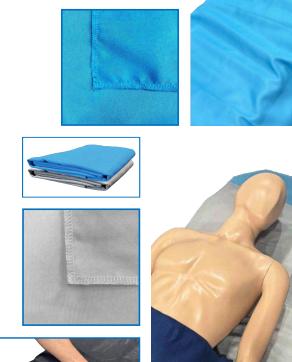

## Flat Transfer Sheets

Taylor Healthcare Products, Inc. continues as the industry leader in quality, innovation and customer service!

Our premier line of Vanguard<sup>™</sup> flat sheets are limited use, durable and ideal for easily transferring patients.

• Transfer capacity of 500 lbs.

• Designed to aid in patient transfers

• Soft woven material maximizes patient comfort

• The perfect choice for hospital based ambulance services

• Finished with serged edges

• Generously sized

• May also be utilized as a patient privacy flat sheet

| Item #    | Product                  | Color | Details                 | Size      | Packaging |
|-----------|--------------------------|-------|-------------------------|-----------|-----------|
| 99-F4884G | Grey Flat Transfer Sheet | Grey  | Poly/Woven, Serged Edge | 48" x 84" | 50/case   |
| 99-F3690B | Blue Flat Transfer Sheet | Blue  | Poly/Woven, Serged Edge | 36"x 90"  | 50/case   |