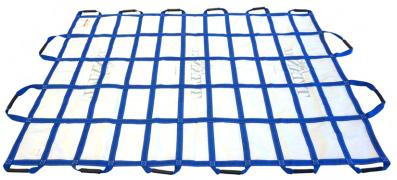

## TITANXL Soft Stretcher

Taylor Healthcare Products, Inc. continues as the industry leader in quality, innovation and customer service!

Our newest member of the Taylor
Titan™ line of soft stretchers is here.
Welcome the TitanXL™ to your
bariatric unit, MCI protocol and
disaster relief supply list. 20" wider
than the standard patient carrier and 6"
longer with the same exceptional Taylor
quality. The extra width assists EMS
professionals in keeping their hands
clear of patient contact.

- · Limited use soft stretchers
- The essential tool for lifting bariatric patients
- Vital to have when space limitations prohibit use of standard EMS stretchers
- 16 SureGrip™ rubber handles ensure rescuers the comfort & stability of a firm grip, providing easy lifting while transporting a patient
- Folds for space-saving storage in the accompanying custom TitanXL™ carrying case
- Lifting capacity of 1500 lbs.
- $\bullet$  Fluid impervious\* to help keep equipment clean & contain fluids
- Durable, compact, lightweight & cost effective
- Available individually or in cases of 5