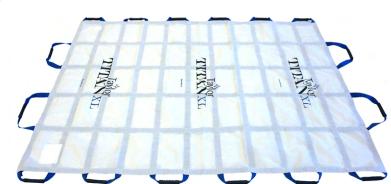

## TITANXL Soft Stretcher

Taylor Healthcare Products, Inc. continues as the industry leader in quality, innovation and customer service!

Our newest member of the Taylor
Titan™ line of soft stretchers is here.
Welcome the TitanXL™ to your
bariatric unit, MCI protocol and
disaster relief supply list. 20" wider
than the standard patient carrier and 6"
longer with the same exceptional Taylor
quality. The extra width assists EMS
professionals in keeping their hands
clear of patient contact.

- · Limited use soft stretchers
- The essential tool for lifting bariatric patients
- Vital to have when space limitations prohibit use of standard EMS stretchers
- 16 SureGrip™ rubber handles ensure rescuers the comfort & stability of a firm grip, providing easy lifting while transporting a patient
- Folds for space-saving storage in the accompanying custom TitanXL™ carrying case
- Lifting capacity of 1500 lbs.
- $\bullet$  Fluid impervious\* to help keep equipment clean & contain fluids
- Durable, compact, lightweight & cost effective
- Available individually or in cases of 5

| Item #     | Product                             | Color | Material                                            | Size      | Packaging |
|------------|-------------------------------------|-------|-----------------------------------------------------|-----------|-----------|
| 43-TITANXL | TitanXL <sup>™</sup> Soft Stretcher | White | Nonwoven/Poly, SureGrip <sup>™</sup> rubber handles | 60" x 86" | 5/case    |