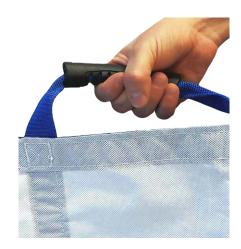

- · Limited use soft stretchers
- The essential tool for lifting bariatric patients
- Vital to have when space limitations prohibit use of standard EMS stretchers
- 16 SureGrip™ rubber handles ensure rescuers the comfort & stability of a firm grip, providing easy lifting while transporting a patient
- Folds for space-saving storage in the accompanying custom TitanXL™ carrying case
- Lifting capacity of 1500 lbs.
- $\bullet$  Fluid impervious\* to help keep equipment clean & contain fluids
- Durable, compact, lightweight & cost effective
- Available individually or in cases of 5