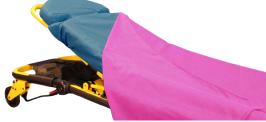

## Polar Fleece Blankets Medium Weight

Taylor Healthcare Products, Inc. continues as the industry leader in quality, innovation and customer service!

Your patients will appreciate the soft warmth, superior comfort and ample coverage provided by Taylor Healthcare's Polar Fleece Blankets. Whether you reuse them or leave them with your patients, all of our Medium Weight Blankets are affordably priced as disposables yet sustainable and machine washable.

| Item #       | Product                                 | Size      | Details                     | Color      | Packaging |
|--------------|-----------------------------------------|-----------|-----------------------------|------------|-----------|
| 60-TAY600410 | Medium Weight Navy Fleece Blanket       | 60" x 90" | Bound Edge, Vacuum Packaged | Navy       | 10/case   |
| 60-TAY600415 | Medium Weight Royal Blue Fleece Blanket | 60" x 90" | Bound Edge, Vacuum Packaged | Royal Blue | 10/case   |
| 60-TAY600420 | Medium Weight Maroon Fleece Blanket     | 60" x 90" | Bound Edge, Vacuum Packaged | Maroon     | 10/case   |
| 60-TAY600430 | Medium Weight Pink Fleece Blanket       | 60" x 90" | Bound Edge, Vacuum Packaged | Pink       | 10/case   |