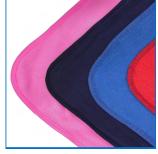

| Item #       | Product                                 | Size      | Details                     | Color      | Packaging |
|--------------|-----------------------------------------|-----------|-----------------------------|------------|-----------|
| 60-TAY600410 | Medium Weight Navy Fleece Blanket       | 60" x 90" | Bound Edge, Vacuum Packaged | Navy       | 10/case   |
| 60-TAY600415 | Medium Weight Royal Blue Fleece Blanket | 60" x 90" | Bound Edge, Vacuum Packaged | Royal Blue | 10/case   |
| 60-TAY600420 | Medium Weight Maroon Fleece Blanket     | 60" x 90" | Bound Edge, Vacuum Packaged | Maroon     | 10/case   |
| 60-TAY600430 | Medium Weight Pink Fleece Blanket       | 60" x 90" | Bound Edge, Vacuum Packaged | Pink       | 10/case   |