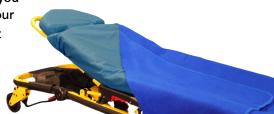

## Polar Fleece Blankets Medium Weight

Taylor Healthcare Products, Inc. continues as the industry leader in quality, innovation and customer service!

Your patients will appreciate the soft warmth, superior comfort and ample coverage provided by Taylor Healthcare's Polar Fleece Blankets. Whether you reuse them or leave them with your patients, all of our Medium Weight Blankets are affordably priced as disposables yet sustainable and machine washable.

- Stylishly finished with bound edges
- Cost effective
- Generous coverage
- Soft fleece
- Washable
- Custom colors and embroidery available with lead time\* and minimum order requirements
- Individually vacuum packaged and sold in cases of 10