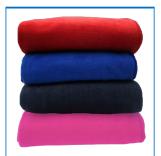

| Item #       | Product                                 | Size      | Details                     | Color      | Packaging |
|--------------|-----------------------------------------|-----------|-----------------------------|------------|-----------|
| 60-TAY600410 | Medium Weight Navy Fleece Blanket       | 60" x 90" | Bound Edge, Vacuum Packaged | Navy       | 10/case   |
| 60-TAY600415 | Medium Weight Royal Blue Fleece Blanket | 60" x 90" | Bound Edge, Vacuum Packaged | Royal Blue | 10/case   |
| 60-TAY600420 | Medium Weight Maroon Fleece Blanket     | 60" x 90" | Bound Edge, Vacuum Packaged | Maroon     | 10/case   |
| 60-TAY600430 | Medium Weight Pink Fleece Blanket       | 60" x 90" | Bound Edge, Vacuum Packaged | Pink       | 10/case   |