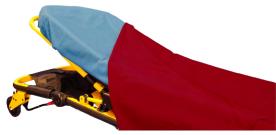

## Polar Fleece Blankets Medium Weight

Taylor Healthcare Products, Inc. continues as the industry leader in quality, innovation and customer service!

Your patients will appreciate the soft warmth, superior comfort and ample coverage provided by Taylor Healthcare's Polar Fleece Blankets. Whether you reuse them or leave them with your patients, all of our Medium Weight Blankets are affordably priced as disposables yet sustainable and machine washable.

| Item #       | Product                                 | Size      | Details                     | Color      | Packaging |
|--------------|-----------------------------------------|-----------|-----------------------------|------------|-----------|
| 60-TAY600410 | Medium Weight Navy Fleece Blanket       | 60" x 90" | Bound Edge, Vacuum Packaged | Navy       | 10/case   |
| 60-TAY600415 | Medium Weight Royal Blue Fleece Blanket | 60" x 90" | Bound Edge, Vacuum Packaged | Royal Blue | 10/case   |
| 60-TAY600420 | Medium Weight Maroon Fleece Blanket     | 60" x 90" | Bound Edge, Vacuum Packaged | Maroon     | 10/case   |
| 60-TAY600430 | Medium Weight Pink Fleece Blanket       | 60" x 90" | Bound Edge, Vacuum Packaged | Pink       | 10/case   |