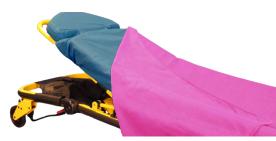

## Polar Fleece Blankets Heavy Weight

Taylor Healthcare Products, Inc. continues as the industry leader in quality, innovation and customer service!

Your patients will appreciate the soft warmth, superior comfort and ample coverage provided by Taylor Healthcare's Polar Fleece Blankets. Whether you reuse them or leave them with your patients, all of our Heavy Weight Blankets are affordably priced as disposables yet sustainable and machine washable.

- Available in Navy, Royal Blue, Maroon and Pink
- Stylishly finished with bound edges
- Cost effective
- Generous coverage
- Soft fleece
- Washable
- Custom colors and embroidery available with lead time\* and minimum order requirements
- Individually vacuum packaged and sold in cases of 10