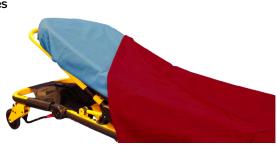

## Polar Fleece Blankets Heavy Weight

Taylor Healthcare Products, Inc. continues as the industry leader in quality, innovation and customer service!

Your patients will appreciate the soft warmth, superior comfort and ample coverage provided by Taylor Healthcare's Polar Fleece Blankets. Whether you reuse them or leave them with your patients, all of our Heavy Weight Blankets are affordably priced as disposables yet sustainable and machine washable.

- Available in Navy, Royal Blue, Maroon and Pink
- Stylishly finished with bound edges
- Cost effective
- Generous coverage
- Soft fleece
- Washable
- Custom colors and embroidery available with lead time\* and minimum order requirements
- Individually vacuum packaged and sold in cases of 10