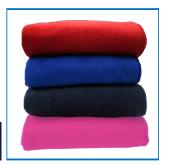

- Available in Navy, Royal Blue, Maroon and Pink
- Stylishly finished with bound edges
- Cost effective
- Generous coverage
- Soft fleece
- Washable
- Custom colors and embroidery available with lead time\* and minimum order requirements
- Individually vacuum packaged and sold in cases of 10

| Item #       | Product                                | Size      | Details                     | Color      | Packaging |
|--------------|----------------------------------------|-----------|-----------------------------|------------|-----------|
| 60-TAY600510 | Heavy Weight Navy Fleece Blanket       | 60" x 90" | Bound Edge, Vacuum Packaged | Navy       | 10/case   |
| 60-TAY600515 | Heavy Weight Royal Blue Fleece Blanket | 60" x 90" | Bound Edge, Vacuum Packaged | Royal Blue | 10/case   |
| 60-TAY600520 | Heavy Weight Maroon Fleece Blanket     | 60" x 90" | Bound Edge, Vacuum Packaged | Maroon     | 10/case   |
| 60-TAY600530 | Heavy Weight Pink Fleece Blanket       | 60" x 90" | Bound Edge, Vacuum Packaged | Pink       | 10/case   |
|              |                                        |           |                             |            |           |