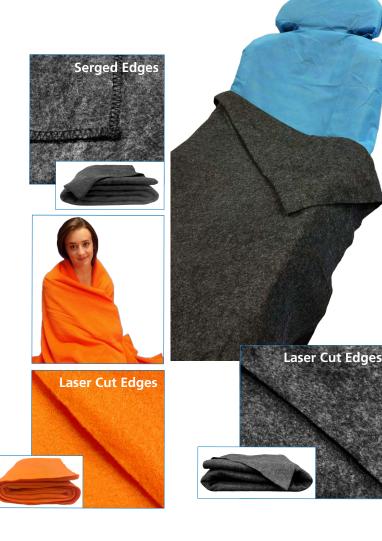

## First Comfort<sup>™</sup> Blankets

Taylor Healthcare Products, Inc. continues as the industry leader in quality, innovation and customer service!

Taylor Healthcare's First Comfort™
Polar Fleece Blankets are an
affordable solution when a patient
needs immediate comfort at the
scene. Patients will appreciate the
soft warmth and superior comfort.
The generous selection assures there
is a Taylor blanket to suit the needs of
your budget and keep your patients warm.

- Cost effective
- Ample coverage
- Soft fleece
- Blanket edges are serged or precisely laser cut
- · All blankets are individually packaged

| Item #         | Product                                        | Size      | Details                                 | Color  | Packaging |  |
|----------------|------------------------------------------------|-----------|-----------------------------------------|--------|-----------|--|
| 60-OFB5080     | First Comfort™ Orange Fleece Blanket           | 50" x 80" | Laser Cut Edge, Fleece                  | Orange | 10/case   |  |
| 60-FCB4080S-30 | First Comfort™ Grey Light Fleece Blanket       | 40" x 80" | Laser Cut Edge, Fleece, Vacuum Packaged | Grey   | 30/case   |  |
| 60-FCB4080GREY | First Comfort™ Grey Fleece Blanket             | 40" x 80" | Laser Cut Edge, Fleece, Heavy           | Grey   | 10/case   |  |
| 60-FCB5084GY   | First Comfort™ Grey Large Fleece Blanket       | 50" x 84" | Laser Cut Edge, Fleece, Heavy           | Grey   | 10/case   |  |
| 60-FCB6090     | First Comfort™ Grey Extra Large Fleece Blanket | 60" x 90" | Serged Edge, Fleece, Heavy              | Grey   | 10/case   |  |