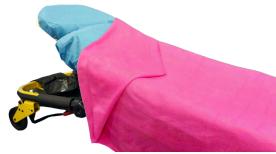

## Polar Fleece Blankets Feather Weight

Taylor Healthcare Products, Inc. continues as the industry leader in quality, innovation and customer service!

Your patients will appreciate the soft warmth, superior comfort and ample coverage provided by Taylor Healthcare's Polar Fleece Blankets. The Feather Weight Blankets are affordably priced as disposables. Our generous offering of blankets assures there is a Taylor blanket to suit the needs of your budget and keep your patients warm.

- Available in Navy, Royal Blue, Maroon and Pink
- Stylishly finished with serged edges
- Cost effective
- Generous coverage
- Soft fleece
- Washable
- Custom colors and embroidery available with lead time\* and minimum order requirements
- Individually vacuum packaged or in cases of 20

| Item #       | Product                                  | Size      | Details                      | Color      | Packaging |
|--------------|------------------------------------------|-----------|------------------------------|------------|-----------|
| 60-TAY600110 | Feather Weight Navy Fleece Blanket       | 60" x 90" | Serged Edge, Vacuum Packaged | Navy       | 20/case   |
| 60-TAY600115 | Feather Weight Royal Blue Fleece Blanket | 60" x 90" | Serged Edge, Vacuum Packaged | Royal Blue | 20/case   |
| 60-TAY600120 | Feather Weight Maroon Fleece Blanket     | 60" x 90" | Serged Edge, Vacuum Packaged | Maroon     | 20/case   |
| 60-TAY600130 | Feather Weight Pink Fleece Blanket       | 60" x 90" | Serged Edge, Vacuum Packaged | Pink       | 20/case   |