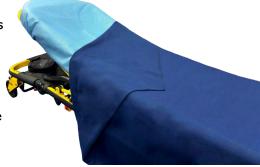

- Available in Navy, Royal Blue, Maroon and Pink
- Stylishly finished with serged edges
- Cost effective
- Generous coverage
- Soft fleece
- Washable
- Custom colors and embroidery available with lead time\* and minimum order requirements
- Individually vacuum packaged or in cases of 20

| Item #       | Product                                  | Size      | Details                      | Color      | Packaging |
|--------------|------------------------------------------|-----------|------------------------------|------------|-----------|
| 60-TAY600110 | Feather Weight Navy Fleece Blanket       | 60" x 90" | Serged Edge, Vacuum Packaged | Navy       | 20/case   |
| 60-TAY600115 | Feather Weight Royal Blue Fleece Blanket | 60" x 90" | Serged Edge, Vacuum Packaged | Royal Blue | 20/case   |
| 60-TAY600120 | Feather Weight Maroon Fleece Blanket     | 60" x 90" | Serged Edge, Vacuum Packaged | Maroon     | 20/case   |
| 60-TAY600130 | Feather Weight Pink Fleece Blanket       | 60" x 90" | Serged Edge, Vacuum Packaged | Pink       | 20/case   |