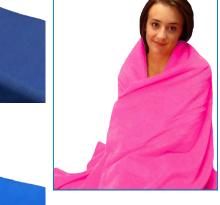

- Available in Navy, Royal Blue, Maroon and Pink
- Stylishly finished with serged edges
- Cost effective
- Generous coverage
- Soft fleece
- Washable
- Custom colors and embroidery available with lead time\* and minimum order requirements
- Individually vacuum packaged or in cases of 20

| Item #       | Product                                  | Size      | Details                      | Color      | Packaging |
|--------------|------------------------------------------|-----------|------------------------------|------------|-----------|
| 60-TAY600110 | Feather Weight Navy Fleece Blanket       | 60" x 90" | Serged Edge, Vacuum Packaged | Navy       | 20/case   |
| 60-TAY600115 | Feather Weight Royal Blue Fleece Blanket | 60" x 90" | Serged Edge, Vacuum Packaged | Royal Blue | 20/case   |
| 60-TAY600120 | Feather Weight Maroon Fleece Blanket     | 60" x 90" | Serged Edge, Vacuum Packaged | Maroon     | 20/case   |
| 60-TAY600130 | Feather Weight Pink Fleece Blanket       | 60" x 90" | Serged Edge, Vacuum Packaged | Pink       | 20/case   |