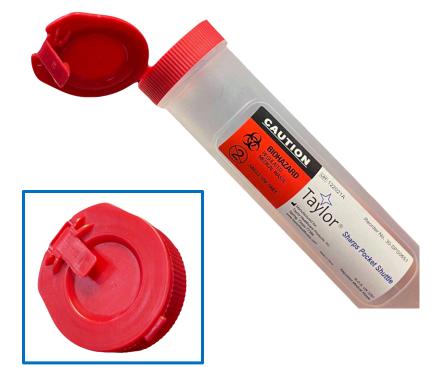

## Sharps Pocket Shuttle

Taylor Healthcare Products, Inc. continues as the industry leader in quality, innovation and customer service!

The Taylor Sharps Pocket Shuttle is a cost effective, easy to use, safe option for the disposal of used IV catheters, needles and small syringes.

- Designed for safety with a leak proof locking cap and puncture resistant material
- Ideal for portable use by EMTs, first responders and home healthcare professionals
- Easy to use one hand operation
- Light weight and compact enough to fit in a pocket or med-pouch
- Safe disposal of sharps and used syringes
- Reduces the risk of needle sticks
- Translucent tubing allows for a view of contents
- Secure locking cap for final disposal