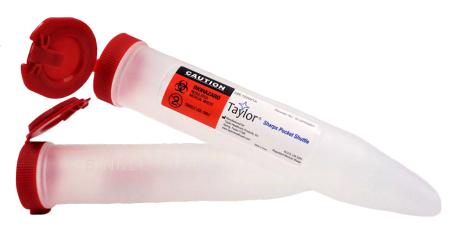

## Sharps Pocket Shuttle

Taylor Healthcare Products, Inc. continues as the industry leader in quality, innovation and customer service!

The Taylor Sharps Pocket Shuttle is a cost effective, easy to use, safe option for the disposal of used IV catheters, needles and small syringes.

- Designed for safety with a leak proof locking cap and puncture resistant material
- Ideal for portable use by EMTs, first responders and home healthcare professionals
- Easy to use one hand operation
- Light weight and compact enough to fit in a pocket or med-pouch
- Safe disposal of sharps and used syringes
- Reduces the risk of needle sticks
- Translucent tubing allows for a view of contents
- Secure locking cap for final disposal