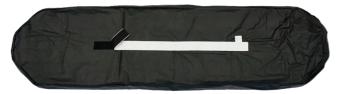

Our durable, cost effective Mattress Cover protects and aids in extending the life of your cot mattress.

The SureFit™ Mattress Cover features a pocketed zipper design on one end, while the G-Force™ Mattress Cover utilizes an underside zipper placement.

- Availability for both SureFit<sup>™</sup> and
  G-Force<sup>™</sup> shape mattresses
- Easily cleaned and disinfected featuring a smooth surface that saves time from having to clean in the joints and folds of the mattress
- Fluid impervious\* material provides an extra barrier of protection
- Reduces risk of cross-contamination and improves infection control protocols