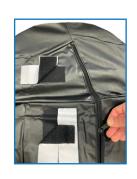

Our durable, cost effective Mattress Cover protects and aids in extending the life of your cot mattress.

The SureFit™ Mattress Cover features a pocketed zipper design on one end, while the G-Force™ Mattress Cover utilizes an underside zipper placement.

- Availability for both SureFit<sup>™</sup> and
  G-Force<sup>™</sup> shape mattresses
- Easily cleaned and disinfected featuring a smooth surface that saves time from having to clean in the joints and folds of the mattress
- Fluid impervious\* material provides an extra barrier of protection
- Reduces risk of cross-contamination and improves infection control protocols