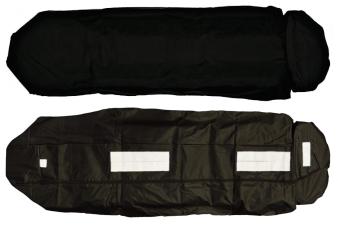

Our durable, cost effective Mattress Cover protects and aids in extending the life of your cot mattress.

The SureFit™ Mattress Cover features a pocketed zipper design on one end, while the G-Force™ Mattress Cover utilizes an underside zipper placement.

- Availability for both SureFit<sup>™</sup> and
  G-Force<sup>™</sup> shape mattresses
- Easily cleaned and disinfected featuring a smooth surface that saves time from having to clean in the joints and folds of the mattress
- Fluid impervious\* material provides an extra barrier of protection
- Reduces risk of cross-contamination and improves infection control protocols

| Item#                                                                                 | Product                 | Color | Material | Size      | Packaging  |
|---------------------------------------------------------------------------------------|-------------------------|-------|----------|-----------|------------|
| 46-SUREFIT                                                                            | SureFit™ Mattress Cover | Black | PVC      | 22" x 72" | 5 per Case |
| 46-GFORCE                                                                             | G-FORCE™ Mattress Cover | Black | PVC      | 26" x 74" | 5 per Case |
| *Fluid Impervious - Fluid does not penetrate the material even with time and pressure |                         |       |          |           | LP46MC1223 |