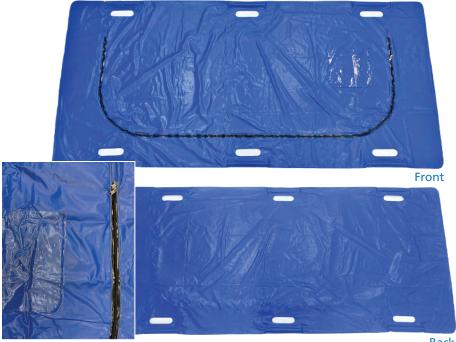

## TITAN **Body Bags**

**Taylor Healthcare** Products, Inc. continues to be the industry leader in quality innovation and customer service!

**Taylor Titan Body Bags** set the new standard for efficiency, containment, functionality and strength. Our body bags have an identification pouch and consist of a six-handle design for durability during transportation.

• The Color Coded bags are designed and tested to aid in transportation for the following weights:

> Black: 500 lbs. - 7 ft. Royal Blue: 575 lbs. - 8 ft.

- Reduces risk of cross-contamination
- Fluid impervious\*
- Made of ultra-strong PVC for longevity
- An alternative-use as a cooling bag in heat-related situations

Back

| Item#      | Product         | Color | Material | Size      | Packaging  |
|------------|-----------------|-------|----------|-----------|------------|
| 46-BB500B  | Titan™ Body Bag | Black | PVC      | 36" x 87" | 5 per case |
| 46-BB575RB | Titan™ Body Bag | Royal | Blue PVC | 44" x 95" | 5 per case |