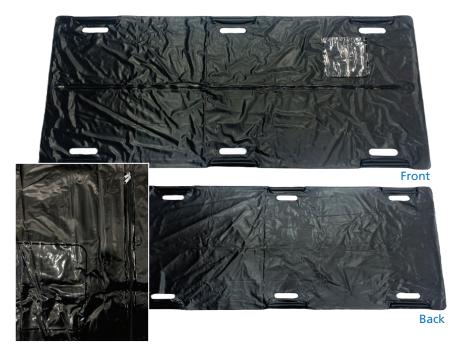

## TITAN **Body Bags**

**Taylor Healthcare** Products, Inc. continues to be the industry leader in quality innovation and customer service!

**Taylor Titan Body Bags** set the new standard for efficiency, containment, functionality and strength. Our body bags have an identification pouch and consist of a six-handle design for durability during transportation.

• The Color Coded bags are designed and tested to aid in transportation for the following weights:

> Black: 500 lbs. - 7 ft. Royal Blue: 575 lbs. - 8 ft.

- Reduces risk of cross-contamination
- Fluid impervious\*
- Made of ultra-strong PVC for longevity
- An alternative-use as a cooling bag in heat-related situations

Back

| Item#      | Product         | Color | Material | Size      | Packaging  |
|------------|-----------------|-------|----------|-----------|------------|
| 46-BB500B  | Titan™ Body Bag | Black | PVC      | 36" x 87" | 5 per case |
| 46-BB575RB | Titan™ Body Bag | Royal | Blue PVC | 44" x 95" | 5 per case |